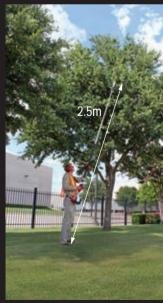

## Telescopic Reach



Extended approx 2.5m



No extension approx 1.2m

## Features

- The shaft extends (1200 mm 2500 mm) and is ideal for pruning high branches aprox 5500mm from the ground.
- Low vinration and kick back for smooth cutting.
- Ideal professional pruner for fast, easy, clean-cutting. For the arborist, professional landscaper or home owner.

## Specifications

| Model                      | TPP-27                    |
|----------------------------|---------------------------|
| Engine (cc)                | 25.4                      |
| Dry Weight (kg)            | 8.6                       |
| Gross Power (kw)           | 0.85                      |
| Fuel Tank (L)              | 0.6                       |
| Shaft Type (mm)            | 34.8 Alum.                |
| Telescopic shaft dia. (mm)