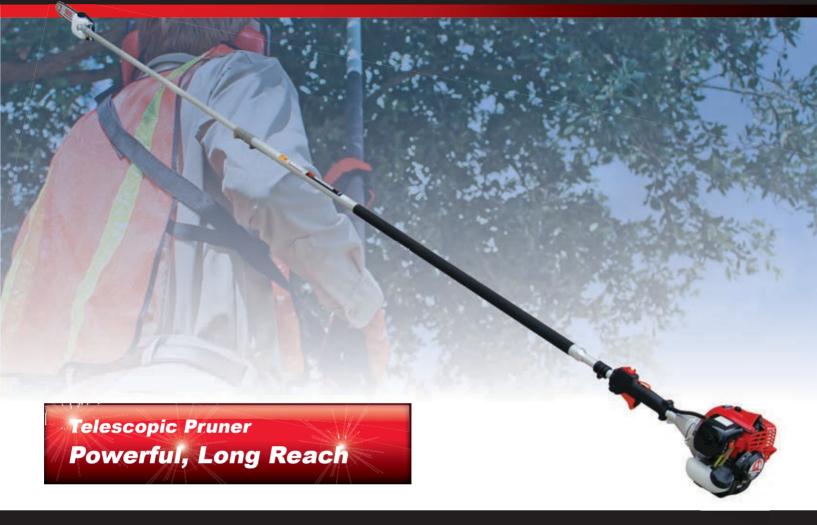

## Features

- The shaft extends (1200 mm 2500 mm) and is ideal for pruning high branches aprox 5500mm from the ground.
- Low vinration and kick back for smooth cutting.
- Ideal professional pruner for fast, easy, clean-cutting. For the arborist, professional landscaper or home owner.