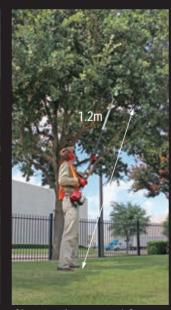

## Telescopic Reach



Extended approx 2.5m



No extension approx 1.2m

## Features

- The shaft extends (1200 mm 2500 mm) and is ideal for pruning high branches aprox 5500mm from the ground.
- Low vinration and kick back for smooth cutting.
- Ideal professional pruner for fast, easy, clean-cutting. For the arborist, professional landscaper or home owner.

## Specifications

| Model                      | TPP-27                    |
|----------------------------|---------------------------|
| Engine (cc)                | 25.4                      |
| Dry Weight (kg)            | 8.6                       |
| Gross Power (kw)           | 0.85                      |
| Fuel Tank (L)              | 0.6                       |
| Shaft Type (mm)            | 34.8 Alum.                |
| Telescopic shaft dia. (mm) | 24.1 Alum